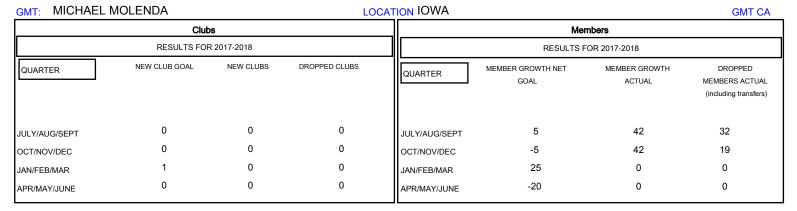

## MONTHLY MEMBERSHIP PROGRESS REPORT

## District 9 NE

Results as of: 12/31/2017

## GOALS AND ACTUAL NEW CLUBS CUMULATIVE