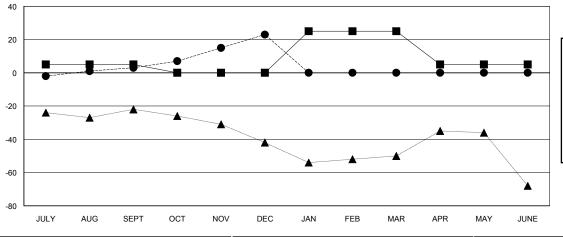

## GOALS AND ACTUAL MEMBERS CUMULATIVE

| -■- мемве   | R GROWTH NE  | T GOAL      |  |
|-------------|--------------|-------------|--|
| - ● - мемве | ER GROWTH AC | TUAL        |  |
| - A - LAST  | YEAR MEMBERS | SHIP ACTUAL |  |
|             |              |             |  |
|             |              |             |  |
|             |              |             |  |
|             |              |             |  |